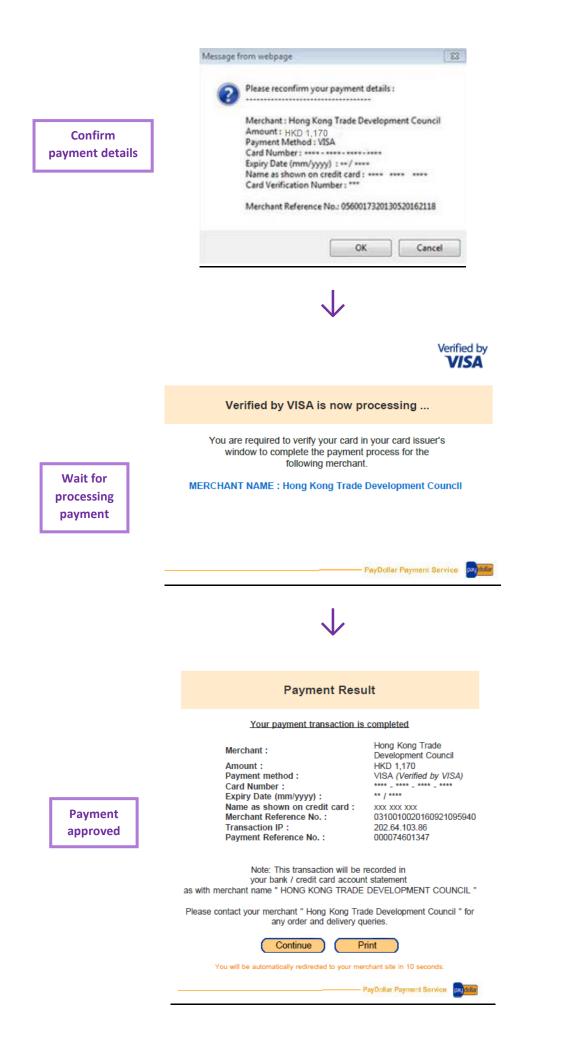

### Credit Card payment procedure (except Union Pay)

Problem with making payment?

1. Why is installing ActiveX control necessary? ActiveX control wouldn't download, what should I do?

2.When making payment, what should I do when a "There is a problem with this website's security certificate!" warning appears?