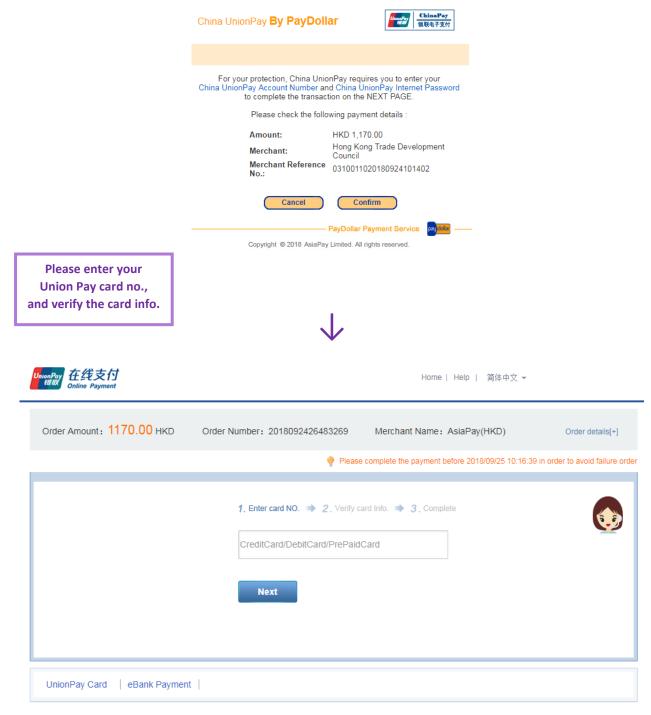

## Step 2: Payment

Please choose your preferred payment method (Credit Card / Bank Transfer / Cheque)

Asian Licensing Conference 亞洲授權業會議 6-7 January 2020 Hong Kong Convention and Exhibition Centre **Conference Full Pass Registration** Step 2 PAYMENT Payment This registration requires HK\$ 1170.00 registration fee By Credit Card Online Payment [Credit Card] Please prepare your credit card now and click "Next" to process the payment. You may refer to the You will now be directed to the online payment system. Please have your credit card ready. Please do not close the browser after the payment. following pages for details of Credit Card ERIFIED MasterCard. payment procedure by VISA SecureCode. nion Po EU IX By Bank Transfer Account Holder: Hong Kong Trade Development Council HKD Account Number: 004-002-222701-001 / USD Account Number: 004-002-7-642925 [Bank Transfer / Cheque] Bank: The Hongkong and Shanghai Banking Corporation Limited Bank Address: 1 Queen's Road Central, Hong Kong **Please state your** Swift Code: HSBCHKHHHKH name, company name & Please quote the participant's name, company name and "Asian Licensing Conference" at the back of the remittance advice. "Asian Licensing A copy of the bank's remittance advice should be e-mailed to <u>yannie.wy, yuen@hktdc.org</u> or faxed to (852) 3915 1440. All remittance charges are to be borne by the participant. Conference 2020" By Cheque at the back of your Cheque made payable to "Hong Kong Trade Development Council". Please send cheque to below postal address. cheque / payment slip Hong Kong Trade Development Council and send to 38/F, Office Tower, Convention Plaza 1 Harbour Road, Wan Chai, Hong Kong After choosing our office directly (Attn: Yannie Yuen, Service Promotion) payment method, Please quote the participant's name and company name at the back of the cheque.