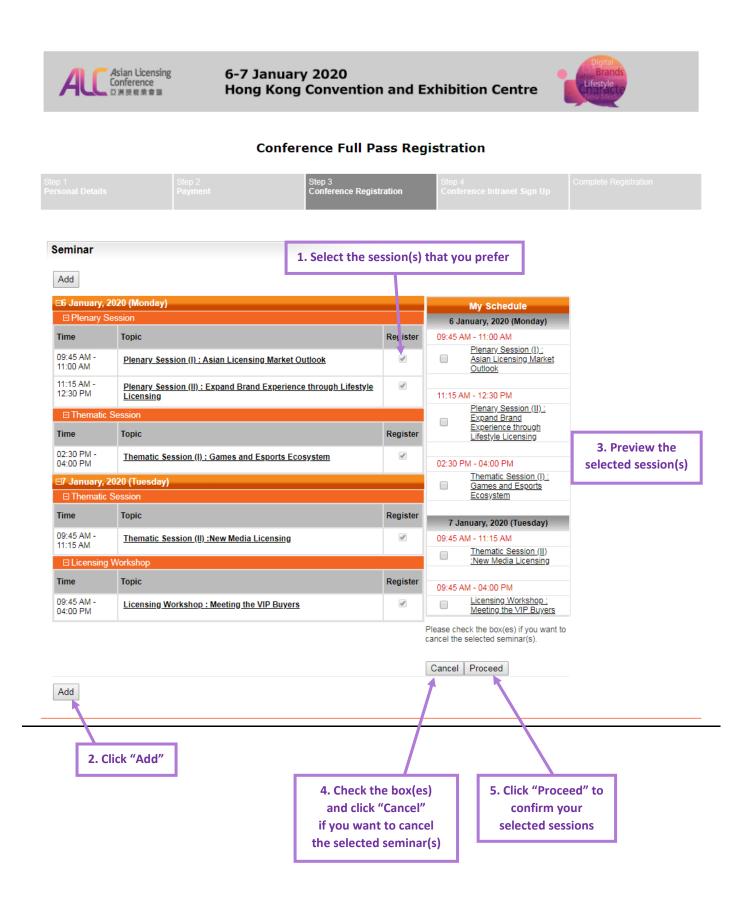

### **Conference Full Pass Registration**

|                   |                                        | Step 3<br>Conference Registration | Step 4<br>Conference Intranet Sign Up |   |
|-------------------|----------------------------------------|-----------------------------------|---------------------------------------|---|
|                   |                                        |                                   |                                       |   |
| Seminar           |                                        |                                   |                                       |   |
|                   |                                        | My Schedule Seminar               |                                       |   |
|                   |                                        | 6 January, 2020 (Monday)          |                                       |   |
| 09:45 AM - 11:00  | AM                                     |                                   |                                       |   |
| Plenary Session ( | (I) : Asian Licensing Market Outlook   |                                   |                                       |   |
| 11:15 AM - 12:30  |                                        |                                   |                                       |   |
|                   | (II) : Expand Brand Experience through | Lifestyle Licensing               |                                       |   |
| 02:30 PM - 04:00  |                                        |                                   |                                       |   |
| Thematic Session  | n (I) : Games and Esports Ecosystem    |                                   |                                       |   |
|                   |                                        | 7 January, 2020 (Tuesday)         |                                       |   |
| 09:45 AM - 11:15  |                                        |                                   |                                       |   |
|                   | n (II) :New Media Licensing            |                                   |                                       |   |
| 09:45 AM - 04:00  |                                        |                                   |                                       |   |
| Licensing Worksh  | top : Meeting the VIP Buyers           |                                   |                                       | _ |
| ОК                |                                        |                                   |                                       |   |
|                   |                                        |                                   |                                       |   |
|                   | 6. Click "OK" to re-confirm            | m the selected sessions           |                                       |   |
|                   |                                        |                                   |                                       |   |