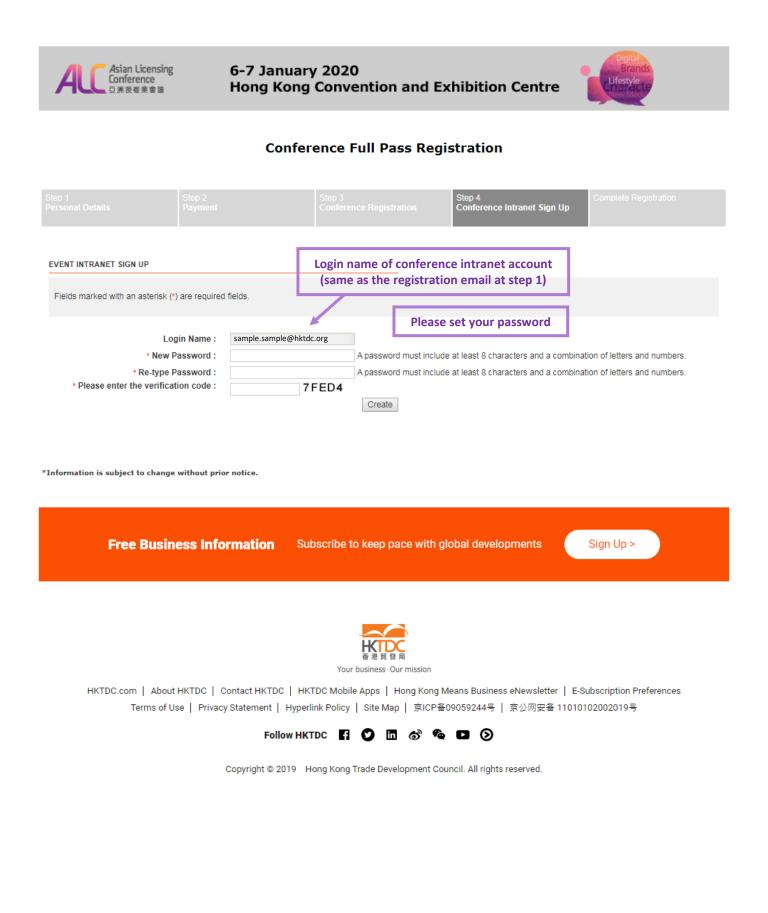

## Step 4: Create Conference Intranet Account

(For existing HKTDC client with "My-HKTDC" account, this step will be skipped)

6-7 January 2020 Hong Kong Convention and Exhibition Centre