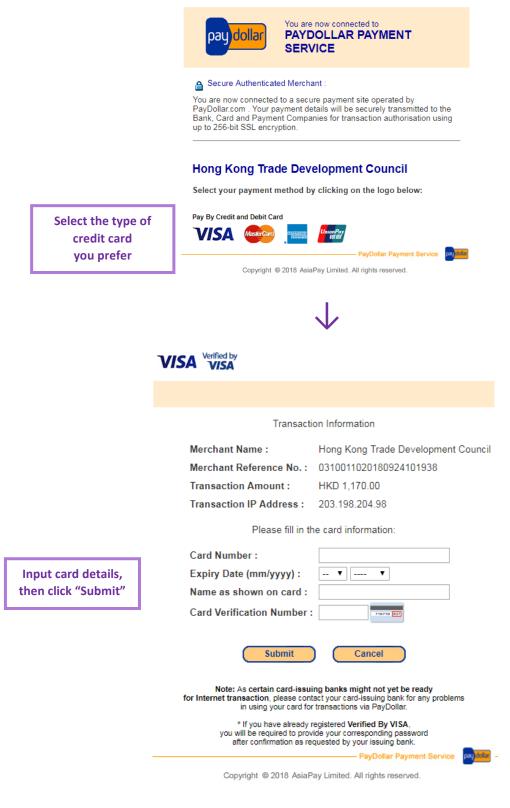

### Credit Card payment procedure (except Union Pay)

Problem with making payment?

1. Why is installing ActiveX control necessary? ActiveX control wouldn't download, what should I do?

2.When making payment, what should I do when a "There is a problem with this website's security certificate!" warning appears?