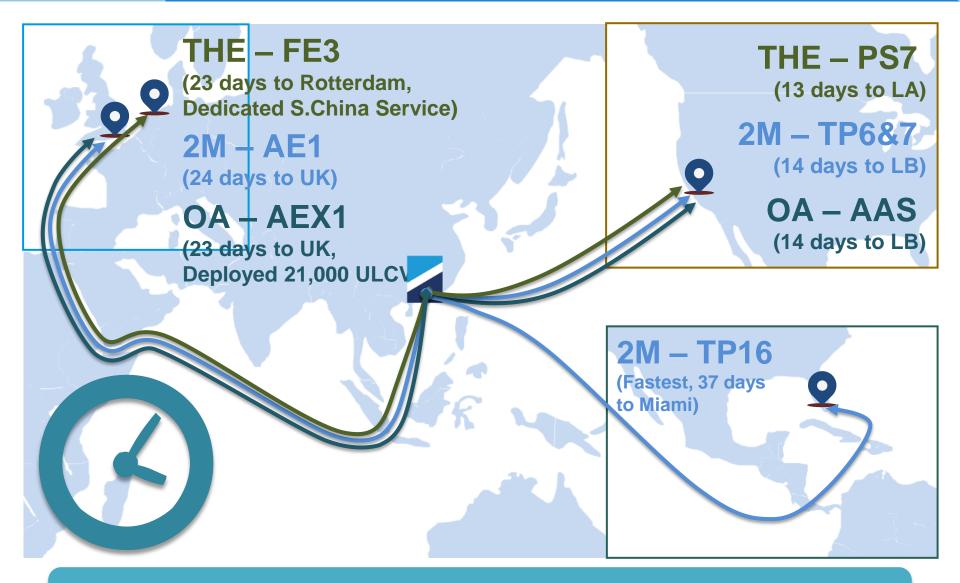

#### Shortest Transit Time to US & EU

# **<u>13</u>** Days To US **<u>23</u>** Days To Europe