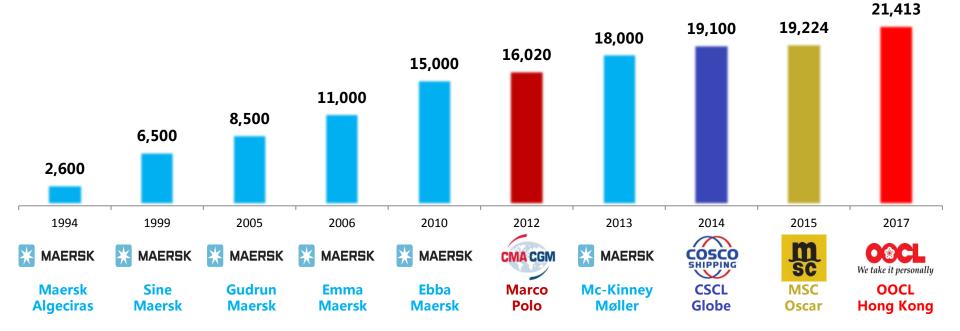

aem Chabang

VIETNAM Ba Ria Vung Tau

Freeport

MEXICO Ensenada Lazaro Cardenas Manzanillo Veracruz

ARGENTINA

**Buenos** Aires

**BAHAMAS** 

#### THE AMERICAS

PANAMA Balboa

Cristobal



1994 1995 1996 1997 1998 1999 2000 2001 2002 2003 2004 2005 2006 2007 2008 2009 2010 2011 2012 2013 2014 2015 2016



#### A World-Class Port In South China

#### China $\rightarrow$ Guang Dong $\rightarrow$ Shenzhen









#### Shortest Transit Time to US & EU



# **<u>13</u>** Days To US **<u>23</u>** Days To Europe

### ANTIAN One-Stop Logistics Solution

## **10 mins** transit time Warehouse > Port

# Largest

South China largest warehousing and multi-modal distribution centre



Warehouses

**Bonded Logistics Park** 







#### YICT – Home of Mega Vessels





YICT Vessel Calling Size Record











## 2017 1H Export Share in Shenzhen



Source: Transport Commission of Shenzhen





# **First container terminal** in China being awarded certification to ISO/IEC 27001 under independent assessment by BSI.



#### Certificate of Registration

INFORMATION SECURITY MANAGEMENT SYSTEM - ISO/IEC 27001:2013

This is to certify that: Yantian International Container Terminals Limited Yantian International Building 15F/16F Yantian Port Yantian District Shenzhen Guangdong 518083 China

Holds Certificate No: IS 668940

and operates an Information Security Management System which complies with the requirements of ISO/IEC 27001:2013 for the following scope:

> The management of information security in the following areas: The provision of operation and maintenance services of internal data c