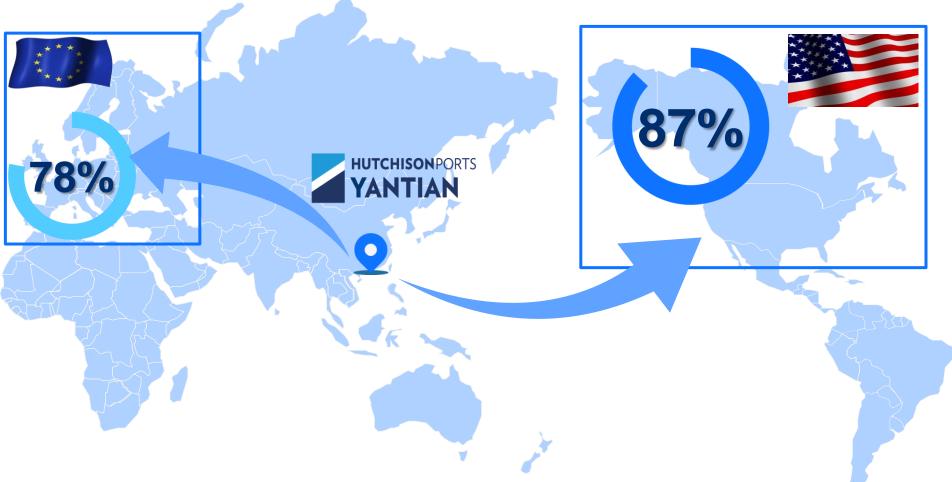

#### Shortest Transit Time to US & EU

# **<u>13</u>** Days To US **<u>23</u>** Days To Europe