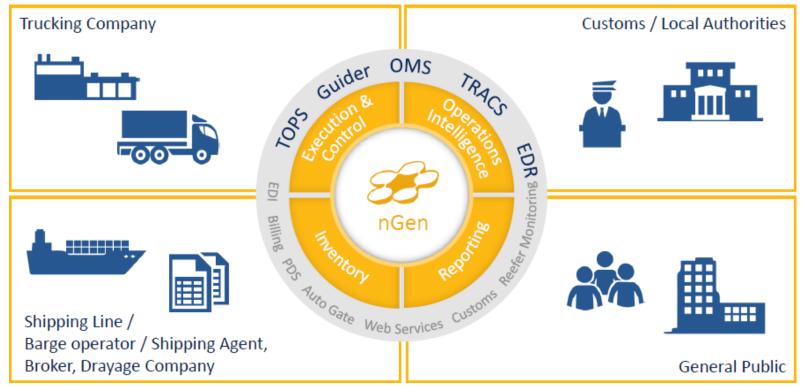

#### **Advanced Intelligence for Multi-Vessel Optimization (MVO):**

- Optimized loading plan by analyzing all on-berth vessel activities
- Smoother vessel operations by reducing potential yard clashes
- Balanced yard workload by predicting time series trend

#### Smart Port – Efficient and Paperless Gatehouse

**Enhanced** Data Accuracy

Improved Cargo Safety and Security

**Shorten** Tractor Turn-around Time

**Plus** Environmental Friendly

|                                                                                                                                                                                                                                                                                                                                                                                                                                                                                                                                                                                                                                                                                                                                                                                                                                                                                                                                                                                                                                                                                                                                                                                                                                                                                                                                                                                                                                                                                                                                                                                                                                                                                                                                                                                                                                                                                                                                                                                                                                                                                                                                                                                                                                                                                                                                                                                                                                                                                                                                                                                                                                                                                                                                                                                                                                 | _    | CL                                    |     |              |            | E I LOOK  |     |   | 2                                                      |
|---------------------------------------------------------------------------------------------------------------------------------------------------------------------------------------------------------------------------------------------------------------------------------------------------------------------------------------------------------------------------------------------------------------------------------------------------------------------------------------------------------------------------------------------------------------------------------------------------------------------------------------------------------------------------------------------------------------------------------------------------------------------------------------------------------------------------------------------------------------------------------------------------------------------------------------------------------------------------------------------------------------------------------------------------------------------------------------------------------------------------------------------------------------------------------------------------------------------------------------------------------------------------------------------------------------------------------------------------------------------------------------------------------------------------------------------------------------------------------------------------------------------------------------------------------------------------------------------------------------------------------------------------------------------------------------------------------------------------------------------------------------------------------------------------------------------------------------------------------------------------------------------------------------------------------------------------------------------------------------------------------------------------------------------------------------------------------------------------------------------------------------------------------------------------------------------------------------------------------------------------------------------------------------------------------------------------------------------------------------------------------------------------------------------------------------------------------------------------------------------------------------------------------------------------------------------------------------------------------------------------------------------------------------------------------------------------------------------------------------------------------------------------------------------------------------------------------|------|---------------------------------------|-----|--------------|------------|-----------|-----|---|--------------------------------------------------------|
| 82305 19174-41 00 00<br>8 8 [000]<br>2010<br>2010<br>2010<br>2010<br>2010<br>2010<br>2010<br>2010<br>2010<br>2010<br>2010<br>2010<br>2010<br>2010<br>2010<br>2010<br>2010<br>2010<br>2010<br>2010<br>2010<br>2010<br>2010<br>2010<br>2010<br>2010<br>2010<br>2010<br>2010<br>2010<br>2010<br>2010<br>2010<br>2010<br>2010<br>2010<br>2010<br>2010<br>2010<br>2010<br>2010<br>2010<br>2010<br>2010<br>2010<br>2010<br>2010<br>2010<br>2010<br>2010<br>2010<br>2010<br>2010<br>2010<br>2010<br>2010<br>2010<br>2010<br>2010<br>2010<br>2010<br>2010<br>2010<br>2010<br>2010<br>2010<br>2010<br>2010<br>2010<br>2010<br>2010<br>2010<br>2010<br>2010<br>2010<br>2010<br>2010<br>2010<br>2010<br>2010<br>2010<br>2010<br>2010<br>2010<br>2010<br>2010<br>2010<br>2010<br>2010<br>2010<br>2010<br>2010<br>2010<br>2010<br>2010<br>2010<br>2010<br>2010<br>2010<br>2010<br>2010<br>2010<br>2010<br>2010<br>2010<br>2010<br>2010<br>2010<br>2010<br>2010<br>2010<br>2010<br>2010<br>2010<br>2010<br>2010<br>2010<br>2010<br>2010<br>2010<br>2010<br>2010<br>2010<br>2010<br>2010<br>2010<br>2010<br>2010<br>2010<br>2010<br>2010<br>2010<br>2010<br>2010<br>2010<br>2010<br>2010<br>2010<br>2010<br>2010<br>2010<br>2010<br>2010<br>2010<br>2010<br>2010<br>2010<br>2010<br>2010<br>2010<br>2010<br>2010<br>2010<br>2010<br>2010<br>2010<br>2010<br>2010<br>2010<br>2010<br>2010<br>2010<br>2010<br>2010<br>2010<br>2010<br>2010<br>2010<br>2010<br>2010<br>2010<br>2010<br>2010<br>2010<br>2010<br>2010<br>2010<br>2010<br>2010<br>2010<br>2010<br>2010<br>2010<br>2010<br>2010<br>2010<br>2010<br>2010<br>2010<br>2010<br>2010<br>2010<br>2010<br>2010<br>2010<br>2010<br>2010<br>2010<br>2010<br>2010<br>2010<br>2010<br>2010<br>2010<br>2010<br>2010<br>2010<br>2010<br>2010<br>2010<br>2010<br>2010<br>2010<br>2010<br>2010<br>2010<br>2010<br>2010<br>2010<br>2010<br>2010<br>2010<br>2010<br>2010<br>2010<br>2010<br>2010<br>2010<br>2010<br>2010<br>2010<br>2010<br>2010<br>2010<br>2010<br>2010<br>2010<br>2010<br>2010<br>2010<br>2010<br>2010<br>2010<br>2010<br>2010<br>2010<br>2010<br>2010<br>2010<br>2010<br>2010<br>2010<br>2010<br>2010<br>2010<br>2010<br>2010<br>2010<br>2010<br>2010<br>2010<br>2010<br>2010<br>2010<br>2010<br>2010<br>2010<br>2010<br>2010<br>2010<br>2010<br>2010<br>2010<br>2010<br>2010<br>2010<br>2010<br>2010<br>2010<br>2010<br>2010<br>2010<br>2010<br>2010<br>2010<br>2010<br>2010<br>2010<br>2010<br>2010<br>2010<br>2010<br>2010<br>2010<br>2010<br>2010<br>2010<br>2010<br>2010<br>2010<br>2010<br>2010<br>2010<br>2010<br>2010<br>2010<br>2010<br>2010<br>2010<br>2010<br>2010<br>2010<br>2010<br>2010<br>2010<br>2010<br>2010<br>2010<br>2010<br>2010<br>2010<br>2010<br>2010<br>2010<br>2010<br>2010<br>2010<br>2010<br>2010<br>2010<br>2010<br>2010<br>2010<br>2010<br>2010<br>20 |      |                                       |     |              | 2585061531 |           |     |   | R2A<br>HOADDENINGHALTI<br>READINGTING                  |
|                                                                                                                                                                                                                                                                                                                                                                                                                                                                                                                                                                                                                                                                                                                                                                                                                                                                                                                                                                                                                                                                                                                                                                                                                                                                                                                                                                                                                                                                                                                                                                                                                                                                                                                                                                                                                                                                                                                                                                                                                                                                                                                                                                                                                                                                                                                                                                                                                                                                                                                                                                                                                                                                                                                                                                                                                                 |      | 95 <b>8</b> [2979                     |     | 2383001331   |            |           | SW2 |   |                                                        |
|                                                                                                                                                                                                                                                                                                                                                                                                                                                                                                                                                                                                                                                                                                                                                                                                                                                                                                                                                                                                                                                                                                                                                                                                                                                                                                                                                                                                                                                                                                                                                                                                                                                                                                                                                                                                                                                                                                                                                                                                                                                                                                                                                                                                                                                                                                                                                                                                                                                                                                                                                                                                                                                                                                                                                                                                                                 |      | SINA SADDAR                           |     | or be lotted |            | DANG      |     |   | CREAT OVERSES                                          |
| -                                                                                                                                                                                                                                                                                                                                                                                                                                                                                                                                                                                                                                                                                                                                                                                                                                                                                                                                                                                                                                                                                                                                                                                                                                                                                                                                                                                                                                                                                                                                                                                                                                                                                                                                                                                                                                                                                                                                                                                                                                                                                                                                                                                                                                                                                                                                                                                                                                                                                                                                                                                                                                                                                                                                                                                                                               |      | ADDIAL MADE AND ADDIAL                | 680 | -            | 4582       |           | _   |   | BER. DESCRIPTION                                       |
| ÷                                                                                                                                                                                                                                                                                                                                                                                                                                                                                                                                                                                                                                                                                                                                                                                                                                                                                                                                                                                                                                                                                                                                                                                                                                                                                                                                                                                                                                                                                                                                                                                                                                                                                                                                                                                                                                                                                                                                                                                                                                                                                                                                                                                                                                                                                                                                                                                                                                                                                                                                                                                                                                                                                                                                                                                                                               |      |                                       | 12  | 211          | 10.7       |           |     |   | CREAT FORMATION                                        |
|                                                                                                                                                                                                                                                                                                                                                                                                                                                                                                                                                                                                                                                                                                                                                                                                                                                                                                                                                                                                                                                                                                                                                                                                                                                                                                                                                                                                                                                                                                                                                                                                                                                                                                                                                                                                                                                                                                                                                                                                                                                                                                                                                                                                                                                                                                                                                                                                                                                                                                                                                                                                                                                                                                                                                                                                                                 | 8    |                                       |     |              |            |           |     |   | <ul> <li>B. extension</li> <li>B. extension</li> </ul> |
| PARTIC (DUE)<br>PARTA ANDROCO                                                                                                                                                                                                                                                                                                                                                                                                                                                                                                                                                                                                                                                                                                                                                                                                                                                                                                                                                                                                                                                                                                                                                                                                                                                                                                                                                                                                                                                                                                                                                                                                                                                                                                                                                                                                                                                                                                                                                                                                                                                                                                                                                                                                                                                                                                                                                                                                                                                                                                                                                                                                                                                                                                                                                                                                   |      |                                       |     | 2018         | 1 588      | 2035 2535 |     |   |                                                        |
| 1. 8<br>7. 1                                                                                                                                                                                                                                                                                                                                                                                                                                                                                                                                                                                                                                                                                                                                                                                                                                                                                                                                                                                                                                                                                                                                                                                                                                                                                                                                                                                                                                                                                                                                                                                                                                                                                                                                                                                                                                                                                                                                                                                                                                                                                                                                                                                                                                                                                                                                                                                                                                                                                                                                                                                                                                                                                                                                                                                                                    | 181  | silan kanadi kanadi<br>Kurat Tuksunit | TRE | s <b>a</b> . |            |           |     |   |                                                        |
| 39                                                                                                                                                                                                                                                                                                                                                                                                                                                                                                                                                                                                                                                                                                                                                                                                                                                                                                                                                                                                                                                                                                                                                                                                                                                                                                                                                                                                                                                                                                                                                                                                                                                                                                                                                                                                                                                                                                                                                                                                                                                                                                                                                                                                                                                                                                                                                                                                                                                                                                                                                                                                                                                                                                                                                                                                                              | 1194 | 1-112 BB (1607)-F                     | 101 |              |            | not       |     | 9 | 2.00                                                   |
|                                                                                                                                                                                                                                                                                                                                                                                                                                                                                                                                                                                                                                                                                                                                                                                                                                                                                                                                                                                                                                                                                                                                                                                                                                                                                                                                                                                                                                                                                                                                                                                                                                                                                                                                                                                                                                                                                                                                                                                                                                                                                                                                                                                                                                                                                                                                                                                                                                                                                                                                                                                                                                                                                                                                                                                                                                 | -    |                                       |     |              |            |           |     |   | 20000                                                  |