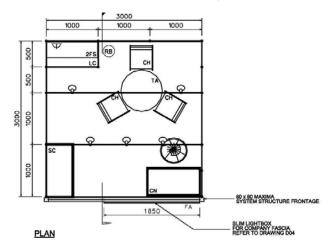

酒 商 品 交 易 會 所 安 排 的 宣 傳 活 動 , 吸 引 更 多 內 地 買 家 參 觀 《 香港 時 尚 館 ●成 都 》 。 宣 傳 活 動 包 括 場 內 廣 告 及 / 或 當 地 媒 體 廣 告 等 。

住宿及運輸安排 : 香港貿發局將委託代理協助展商辦理有關機票酒店及展品運輸的安排。

其他費用

除上述參展費外,參展商需自行支付如機票、酒店住宿、當地交通、展品運輸、

展台額外設施、公司職員及展品之保險等費用。

聯絡人

: 何鎮榮先生

電: 2584 4439

傳: 3915 2474

電郵: kalson.cw.ho@hktdc.org

香港貿易發展局

製造業拓展部



## 香港時尚館 • 成都

第九十八屆 中國-全國糖酒商品交易會

## - 展台類別及參展費用 -

|     | 展台類型          | 參展費用            | 於 1 月 26 日或之前報名<br>可享優惠參展費用 |
|-----|---------------|-----------------|-----------------------------|
| i.  | 9 平方米特級展台     | HK\$23,000      | HK\$21,000                  |
| ii. | 光地(最小 36 平方米) | HK\$2,200(每平方米) | HK\$2,000(每平方米)             |

展區內各參展商之抽籤次序將由展位面積大小而定·即申請較大面積者將獲選擇展位之優先權·由大至小·如此類推。申請(包括但不限於展位種類及面積)會否被接納取決於多種因素·包括展覽場地可供使用空間及大會對整體「展覽會」的規劃等。

## - 特級展台設計 -

(只供參考,如有更改恕不另行通知)





PERSPECTIVE VIEW



# 香港時尚購物展/香港時尚館 歷屆展會資料

| 日期                | 名稱            | 展商數目 | 入場人次    | 商貿配對場次 |
|-------------------|---------------|------|---------|--------|
| 2007年11月23-27日    | 香港時尚滙展・杭州     | 104  | 65,000  | 310    |
| 2008年11月14-17日    | 香港時尚購物展・杭州    | 150  | 50,660  | 262    |
| 2009年3月11-14日     | 香港潮流商品(廣州)展覽會 | 253  | 145,000 | 不適用    |
| 2009年5月8-12日      | 香港時尚購物展・武漢    | 208  | 305,142 | 325    |
| 2009年11月13-17日    | 香港時尚購物展 · 重慶  | 324  | 288,400 | 584    |
| 2010年1月8-12日      | 香港潮流商品(廣州)展覽會 | 300  | 330,000 | 114    |
| 2010年4月30日-5月4日   | 香港時尚購物展・福州    | 241  | 200,250 | 134    |
| 2010年8月6-10日      | 香港時尚購物展・瀋陽    | 230  | 207,751 | 230    |
| 2010年10月15-19日    | 時尚香港・上海       | 40   | 120,000 | 95     |
| 2010年10月22-26日    | 香港時尚購物展・濟南    | 206  | 250