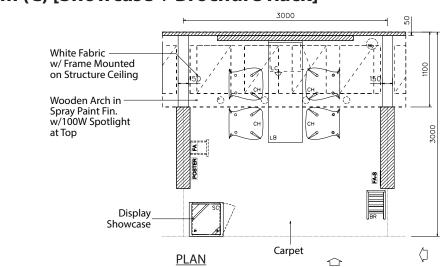

## **Booth Layout for 9 sqm (C) [Showcase + Brochure Rack]**

| BOOTH FACILITIES FOR 9SQM BOOTH |                                                      |     |  |
|---------------------------------|------------------------------------------------------|-----|--|
| LEGEND                          | DESCRIPTION                                          | QTY |  |
| FA                              | COMPANY FASCIA                                       | 1   |  |
| FA-S                            | COMPANY FASCIA (SMALL)                               | 1   |  |
| POSTER                          | POSTER AREA:<br>1200 X 1350MMH<br>FOAMBOARD GRAPHICS | 1   |  |
| LB                              | 1500 x 500 x 750MMH<br>WOODEN BENCH                  | 1   |  |
| [ <u>c</u> ]                    | 450 X 450 X 680MM H<br>LOCKABLE CABINET UNDER BENCH  | 1   |  |
| СН                              | WHITE CHAIR                                          | 4   |  |
| Sc                              | DISPLAY SHOWCASE                                     | 1   |  |
| <b>■</b> BR                     | BROCHURE RACK                                        | 1   |  |
|                                 | 150W HALOGEN GILBERT LAMP                            | 1   |  |
| 0                               | 100W CONCEALED<br>"BULL-EYE" SPOTLIGHT               | 4   |  |
| Ψ                               | 500W POWER SOCKET                                    | 1   |  |
| (RB)                            | RUBBISH BIN                                          | 1   |  |