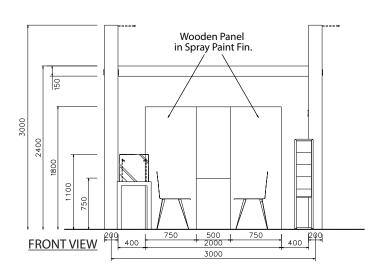

## **Booth Layout for 9 sqm (C) [Showcase + Brochure Rack]**

| BOOTH FACILITIES FOR 9SQM BOOTH |                                                      |     |  |
|---------------------------------|------------------------------------------------------|-----|--|
| LEGEND                          | DESCRIPTION                                          | QTY |  |
| FA                              | COMPANY FASCIA                                       | 1   |  |
| FA-S                            | COMPANY FASCIA (SMALL)                               | 1   |  |
| POSTER                          | POSTER AREA:<br>1200 X 1350MMH<br>FOAMBOARD GRAPHICS | 1   |  |
| LB                              | 1500 x 500 x 750MMH<br>WOODEN BENCH                  | 1   |  |
| [ <u>c</u> ]                    | 450 X 450 X 680MM H<br>LOCKABLE CABINET UNDER BENCH  | 1   |  |
| СН                              | WHITE CHAIR                                          | 4   |  |
| Sc                              | DISPLAY SHOWCASE                                     | 1   |  |
| <b>■</b> BR                     | BROCHURE RACK                                        | 1   |  |
|                                 | 150W HALOGEN GILBERT LAMP                            | 1   |  |
| 0                               | 100W CONCEALED<br>"BULL-EYE" SPOTLIGHT               | 4   |  |
| Ψ                               | 500W POWER SOCKET                                    | 1   |  |
| (RB)                            | RUBBISH BIN                                          | 1   |  |

Foamboard on

Wooden Panel

<sup>\*</sup> The panel location may vary according to the booth location \*

<sup>\*</sup> HKTDC reserves the right to adjust the specification if necessary \*

10 - 11.6.2014

南京國際博覽中心

## BOOTH FACILITIES FOR 9SQM BOOTH

| LEGEND      | DESCRIPTION                                          | QTY |
|-------------|------------------------------------------------------|-----|
| FA          | COMPANY FASCIA                                       | 1   |
| FA-S        | COMPANY FASCIA (SMALL)                               | 1   |
| POSTER      | POSTER AREA:<br>1200 X 1350MMH<br>FOAMBOARD GRAPHICS | 1   |
| L8          | 1500 x 500 x 750MMH<br>WOODEN BENCH                  | 1   |
| [c]         | 450 X 450 X 680MM H<br>LOCKABLE CABINET UNDER BENCH  | 1   |
| СН          | WHITE CHAIR                                          | 4   |
| sc          | DISPLAY SHOWCASE                                     | 1   |
| <b>A</b> er | BROCHURE RACK                                        | 1   |
|             | 150W HALOGEN GILBERT LAMP                            | 1   |
| 0           | 100W CONCEALED<br>"BULL-EYE" SPOTLIGHT               | 4   |
| Ψ           | 500W POWER SOCKET                                    | 1   |
| (RB)        | RUBBISH BIN                                          | 1   |

<sup>\*</sup> The panel location may vary according to the booth location \*

<sup>\*</sup> HKTDC reserves the right to adjust the specification if necessary \*