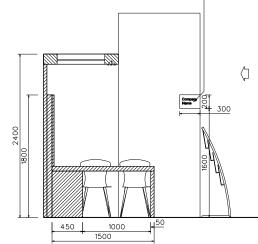

## **Booth Layout for 9 sqm (C) [Showcase + Brochure Rack]**

| BOOTH FACILITIES FOR 9SQM BOOTH |                                                      |     |  |
|---------------------------------|------------------------------------------------------|-----|--|
| LEGEND                          | DESCRIPTION                                          | QTY |  |
| FA                              | COMPANY FASCIA                                       | 1   |  |
| FA-S                            | COMPANY FASCIA (SMALL)                               | 1   |  |
| POSTER                          | POSTER AREA:<br>1200 X 1350MMH<br>FOAMBOARD GRAPHICS | 1   |  |
| LB                              | 1500 x 500 x 750MMH<br>WOODEN BENCH                  | 1   |  |
| [ <u>c</u> ]                    | 450 X 450 X 680MM H<br>LOCKABLE CABINET UNDER BENCH  | 1   |  |
| СН                              | WHITE CHAIR                                          | 4   |  |
| Sc                              | DISPLAY SHOWCASE                                     | 1   |  |
| <b>■</b> BR                     | BROCHURE RACK                                        | 1   |  |
|                                 | 150W HALOGEN GILBERT LAMP                            | 1   |  |
| 0                               | 100W CONCEALED<br>"BULL-EYE" SPOTLIGHT               | 4   |  |
| Ψ                               | 500W POWER SOCKET                                    | 1   |  |
| (RB)                            | RUBBISH BIN                                          | 1   |  |