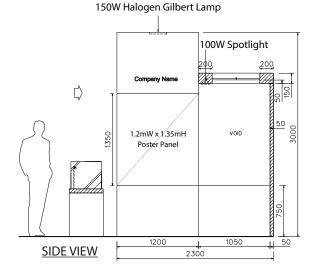

## **Booth Layout for 9 sqm (C) [Showcase + Brochure Rack]**

| BOOTH FACILITIES FOR 9SQM BOOTH |                                                      |     |  |
|---------------------------------|------------------------------------------------------|-----|--|
| LEGEND                          | DESCRIPTION                                          | QTY |  |
| FA                              | COMPANY FASCIA                                       | 1   |  |
| FA-S                            | COMPANY FASCIA (SMALL)                               | 1   |  |
| POSTER                          | POSTER AREA:<br>1200 X 1350MMH<br>FOAMBOARD GRAPHICS | 1   |  |
| LB                              | 1500 x 500 x 750MMH<br>WOODEN BENCH                  | 1   |  |
| [ <u>c</u> ]                    | 450 X 450 X 680MM H<br>LOCKABLE CABINET UNDER BENCH  | 1   |  |
| СН                              | WHITE CHAIR                                          | 4   |  |
| Sc                              | DISPLAY SHOWCASE                                     | 1   |  |
| <b>■</b> BR                     | BROCHURE RACK                                        | 1   |  |
|                                 | 150W HALOGEN GILBERT LAMP                            | 1   |  |
| 0                               | 100W CONCEALED<br>"BULL-EYE" SPOTLIGHT               | 4   |  |
| Ψ                               | 500W POWER SOCKET                                    | 1   |  |
| (RB)                            | RUBBISH BIN                                          | 1   |  |

## BOOTH FACILITIES FOR 9SQM BOOTH

| LEGEND      | DESCRIPTION                                          | QTY |
|-------------|------------------------------------------------------|-----|
| FA          | COMPANY FASCIA                                       | 1   |
| FA-S        | COMPANY FASCIA (SMALL)                               | 1   |
| POSTER      | POSTER AREA:<br>1200 X 1350MMH<br>FOAMBOARD GRAPHICS | 1   |
| L8          | 1500 x 500 x 750MMH<br>WOODEN BENCH                  | 1   |
| [c]         | 450 X 450 X 680MM H<br>LOCKABLE CABINET UNDER BENCH  | 1   |
| СН          | WHITE CHAIR                                          | 4   |
| sc          | DISPLAY SHOWCASE                                     | 1   |
| <b>A</b> er | BROCHURE RACK                                        | 1   |
|             | 150W HALOGEN GILBERT LAMP                            | 1   |
| 0           | 100W CONCEALED<br>"BULL-EYE" SPOTLIGHT               | 4   |
| Ψ           | 500W POWER SOCKET                                    | 1   |
| (RB)        | RUBBISH BIN                                          | 1   |