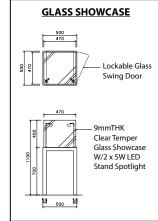

## **Booth Layout for 9 sqm (C) [Showcase + Brochure Rack]**

| BOOTH FACILITIES FOR 9SQM BOOTH |                                                      |     |  |
|---------------------------------|------------------------------------------------------|-----|--|
| LEGEND                          | DESCRIPTION                                          | QTY |  |
| FA                              | COMPANY FASCIA                                       | 1   |  |
| FA-S                            | COMPANY FASCIA (SMALL)                               | 1   |  |
| POSTER                          | POSTER AREA:<br>1200 X 1350MMH<br>FOAMBOARD GRAPHICS | 1   |  |
| LB                              | 1500 x 500 x 750MMH<br>WOODEN BENCH                  | 1   |  |
| [ <u>c</u> ]                    | 450 X 450 X 680MM H<br>LOCKABLE CABINET UNDER BENCH  | 1   |  |
| СН                              | WHITE CHAIR                                          | 4   |  |
| Sc                              | DISPLAY SHOWCASE                                     | 1   |  |
| <b>■</b> BR                     | BROCHURE RACK                                        | 1   |  |
|                                 | 150W HALOGEN GILBERT LAMP                            | 1   |  |
| 0                               | 100W CONCEALED<br>"BULL-EYE" SPOTLIGHT               | 4   |  |
| Ψ                               | 500W POWER SOCKET                                    | 1   |  |
| (RB)                            | RUBBISH BIN                                          | 1   |  |

## BOOTH FACILITIES FOR 9SQM BOOTH

| LEGEND      | DESCRIPTION                                          | QTY |
|-------------|------------------------------------------------------|-----|
| FA          | COMPANY FASCIA                                       | 1   |
| FA-S        | COMPANY FASCIA (SMALL)                               | 1   |
| POSTER      | POSTER AREA:<br>1200 X 1350MMH<br>FOAMBOARD GRAPHICS | 1   |
| L8          | 1500 x 500 x 750MMH<br>WOODEN BENCH                  | 1   |
| [c]         | 450 X 450 X 680MM H<br>LOCKABLE CABINET UNDER BENCH  | 1   |
| СН          | WHITE CHAIR                                          | 4   |
| sc          | DISPLAY SHOWCASE                                     | 1   |
| <b>A</b> er | BROCHURE RACK                                        | 1   |
|             | 150W HALOGEN GILBERT LAMP                            | 1   |
| 0           | 100W CONCEALED<br>"BULL-EYE" SPOTLIGHT               | 4   |
| Ψ           | 500W POWER SOCKET                                    | 1   |
| (RB)        | RUBBISH BIN                                          | 1   |