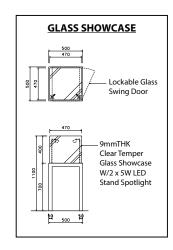

## **Booth Layout for 9 sqm (C) [Showcase + Brochure Rack]**

| BOOTH FACILITIES FOR 9SQM BOOTH |                                                      |     |  |
|---------------------------------|------------------------------------------------------|-----|--|
| LEGEND                          | DESCRIPTION                                          | QTY |  |
| FA                              | COMPANY FASCIA                                       | 1   |  |
| FA-S                            | COMPANY FASCIA (SMALL)                               | 1   |  |
| POSTER                          | POSTER AREA:<br>1200 X 1350MMH<br>FOAMBOARD GRAPHICS | 1   |  |
| LB                              | 1500 x 500 x 750MMH<br>WOODEN BENCH                  | 1   |  |
| [ <u>c</u> ]                    | 450 X 450 X 680MM H<br>LOCKABLE CABINET UNDER BENCH  | 1   |  |
| СН                              | WHITE CHAIR                                          | 4   |  |
| Sc                              | DISPLAY SHOWCASE                                     | 1   |  |
| <b>■</b> BR                     | BROCHURE RACK                                        | 1   |  |
|                                 | 150W HALOGEN GILBERT LAMP                            | 1   |  |
| 0                               | 100W CONCEALED<br>"BULL-EYE" SPOTLIGHT               | 4   |  |
| Ψ                               | 500W POWER SOCKET                                    | 1   |  |
| (RB)                            | RUBBISH BIN                                          | 1   |  |

## BOOTH FACILITIES FOR 9SQM BOOTH

| LEGEND      | DESCRIPTION                                          | QTY |
|-------------|------------------------------------------------------|-----|
| FA          | COMPANY FASCIA                                       | 1   |
| FA-S        | COMPANY FASCIA (SMALL)                               | 1   |
| POSTER      | POSTER AREA:<br>1200 X 1350MMH<br>FOAMBOARD GRAPHICS | 1   |
| L8          | 1500 x 500 x 750MMH<br>WOODEN BENCH                  | 1   |
| [c]         | 450 X 450 X 680MM H<br>LOCKABLE CABINET UNDER BENCH  | 1   |
| СН          | WHITE CHAIR                                          | 4   |
| sc          | DISPLAY SHOWCASE                                     | 1   |
| <b>A</b> er | BROCHURE RACK                                        | 1   |
|             | 150W HALOGEN GILBERT LAMP                            | 1   |
| 0           | 100W CONCEALED<br>"BULL-EYE" SPOTLIGHT               | 4   |
| Ψ           | 500W POWER SOCKET                                    | 1   |
| (RB)        | RUBBISH BIN                                          | 1   |