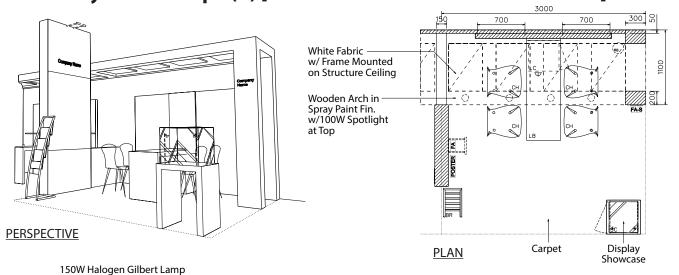

**PERSPECTIVE** 

10 - 11.6.2014

南京國際博覽中心

Nanjing International Expo Centre

## **Booth Layout for 9 sqm (C) [Showcase + Brochure Rack]**

| BOOTH FACILITIES FOR 9SQM BOOTH |                                                      |     |  |
|---------------------------------|------------------------------------------------------|-----|--|
| LEGEND                          | DESCRIPTION                                          | QTY |  |
| FA                              | COMPANY FASCIA                                       | 1   |  |
| FA-S                            | COMPANY FASCIA (SMALL)                               | 1   |  |
| POSTER                          | POSTER AREA:<br>1200 X 1350MMH<br>FOAMBOARD GRAPHICS | 1   |  |
| LB                              | 1500 x 500 x 750MMH<br>WOODEN BENCH                  | 1   |  |
| [ <u>c</u> ]                    | 450 X 450 X 680MM H<br>LOCKABLE CABINET UNDER BENCH  | 1   |  |
| СН                              | WHITE CHAIR                                          | 4   |  |
| Sc                              | DISPLAY SHOWCASE                                     | 1   |  |
| <b>■</b> BR                     | BROCHURE RACK                                        | 1   |  |
|                                 | 150W HALOGEN GILBERT LAMP                            | 1   |  |
| 0                               | 100W CONCEALED<br>"BULL-EYE" SPOTLIGHT               | 4   |  |
| Ψ                               | 500W POWER SOCKET                                    | 1   |  |
| (RB)                            | RUBBISH BIN                                          | 1   |  |