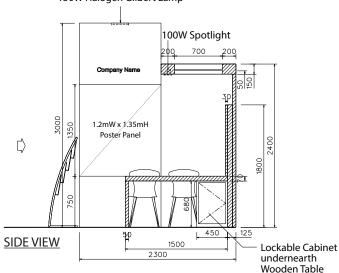

## **Booth Layout for 9 sqm (C) [Showcase + Brochure Rack]**

| BOOTH FACILITIES FOR 9SQM BOOTH |                                                      |     |  |
|---------------------------------|------------------------------------------------------|-----|--|
| LEGEND                          | DESCRIPTION                                          | QTY |  |
| FA                              | COMPANY FASCIA                                       | 1   |  |
| FA-S                            | COMPANY FASCIA (SMALL)                               | 1   |  |
| POSTER                          | POSTER AREA:<br>1200 X 1350MMH<br>FOAMBOARD GRAPHICS | 1   |  |
| LB                              | 1500 x 500 x 750MMH<br>WOODEN BENCH                  | 1   |  |
| [ <u>c</u> ]                    | 450 X 450 X 680MM H<br>LOCKABLE CABINET UNDER BENCH  | 1   |  |
| СН                              | WHITE CHAIR                                          | 4   |  |
| Sc                              | DISPLAY SHOWCASE                                     | 1   |  |
| <b>■</b> BR                     | BROCHURE RACK                                        | 1   |  |
|                                 | 150W HALOGEN GILBERT LAMP                            | 1   |  |
| 0                               | 100W CONCEALED<br>"BULL-EYE" SPOTLIGHT               | 4   |  |
| Ψ                               | 500W POWER SOCKET                                    | 1   |  |
| (RB)                            | RUBBISH BIN                                          | 1   |  |